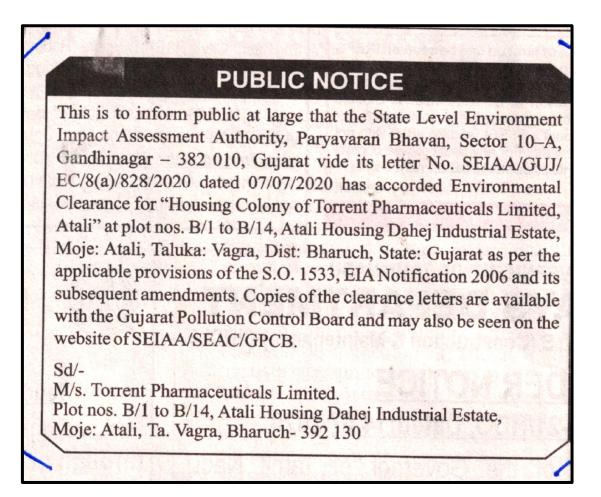

### Subject : Submission of Half Yearly Environment Clearance Compliance Report. (April-2024 to September-2024).

Reference : EC vide letter no. SEIAA/GUJ/EC/8(a)/828/2020 dated 07.07.2020.

Respected Sir,

This has reference to Environment Clearance obtained vide your letter no. SEIAA/GUJ/EC/8(a)/828/2020 dated 07.07.2020 for the Building Construction Project of Housing Colony at Plot No. B/1 to B/14, Atali Housing Dahej Industrial Estate, Atali, Tal. Vagra, Dist.: Bharuch – 392140, Gujarat. Construction Project in Category 8(a) of Schedule annexed with EIA Notification dated 14/06/2008.